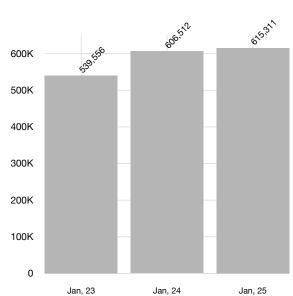

|                                | <u>Jan 2024</u> | Jan 2025  | <u>YoY</u> |
|--------------------------------|-----------------|-----------|------------|
| New Listings                   | 4,455           | 4,719     | 6% ↑       |
| New Under Contract             | 2,394           | 2,463     | 3% ↑       |
| Active Inventory (Avg)         | 6,426           | 7,937     | 24% ↑      |
| Under Contract Inventory (Avg) | 3,932           | 3,691     | 6% ↓       |
| Total Inventory                | 10,357          | 11,628    | 12% 🔨      |
| Closings                       | 1,856           | 1,780     | 4% ↓       |
| Sale Price (Avg)               | \$606,512       | \$615,311 | 1% ↑       |
| Sale Price (Med)               | \$437,500       | \$453,620 | 4% ↑       |
| Avg DOM (Closed)               | 39              | 37        | 6% ↓       |
| Avg List Price (Active)        | \$811,493       | \$786,015 | 3% ↓       |
| List to Contract (Avg)         | 59              | 59        | 1% ↓       |
| Contract to Closed (Avg)       | 50              | 52        | 4% ↑       |
| List to Closed (Avg)           | 108             | 109       | 1% ↑       |
| Months of Supply               | 4.34            | 5.34      | 23% ↑      |